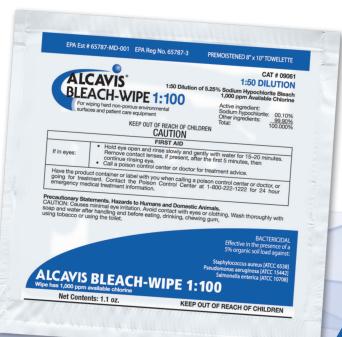

# Alcavis Bleach-Wipe 1:100

## DILUTED BLEACH WIPE FOR SURFACE CLEANING

### **Active Ingredient:**

Sodium Hypochlorite: 0.0525%

### **Inert Ingredient:**

99.9475%