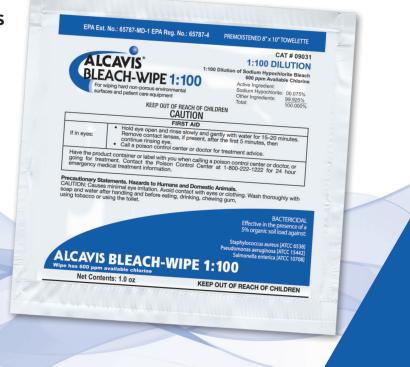

# Alcavis Bleach-Wipe 1:100 DILUTED BLEACH WIPE FOR SURFACE CLEANING

# Alcavis Bleach-Wipe 1:100

# **PROTOCOL FOR USE**

- Open wipe packet and remove pre-moistened towelette
- Wipe the surface completely to be cleaned and allow surface to air dry and discard used towelette
- This product is an EPA-registered disinfectant

Stable shelf life of 18 months

## Available in the following sizes:

1 towel package - 100/box -**Product code:** 09031-100 2 towel package - 50/box - **Product code:** 09032-50

CONTACT US

Angelini Pharma Inc. 8322 Helgerman Court - Gaithersburg - MD 20877 -USA 1 (800) 726-2308 www.Angelini-us.com